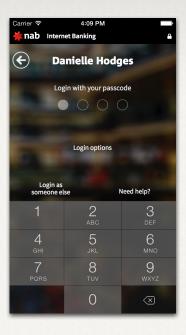

## Chris McLay.

National Australia Bank

Interaction Design Chris McLay

© National Australia Bank 2014

Client National Australia Bank Interaction Design Chris McLay