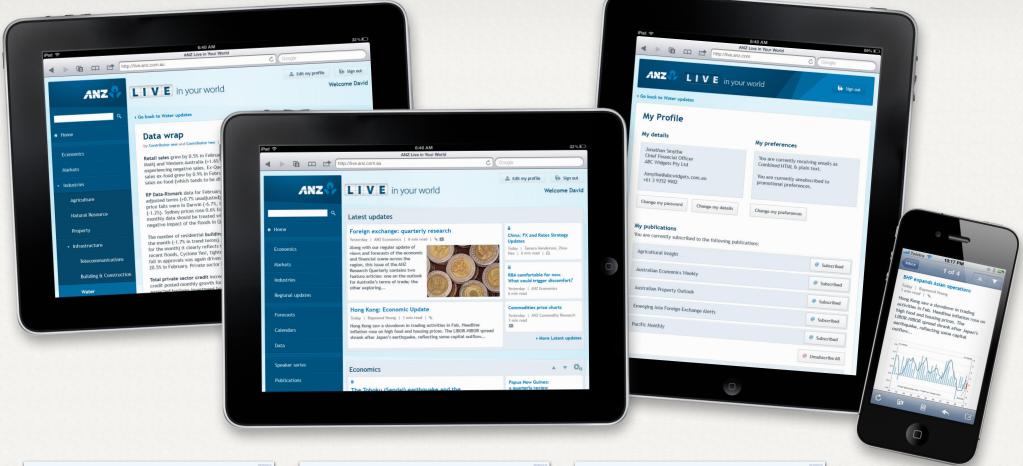

## Chris McLay.

Client ANZ Instituional

Agency Hyro / M&C Saatchi

Interaction & Visual Design Chris McLay, Emma Gangemi, & Angelito Lawang

> © Australia and New Zealand Banking Group Limited 2011