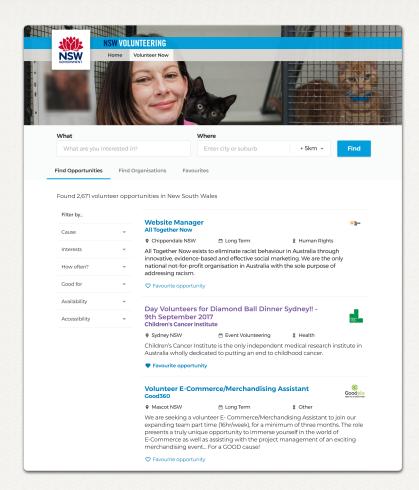

Client
NSW Department of Family and
Childrens Services , Seek Volunteer

Interaction & Visual Design Chris McLay

© Seek 2018