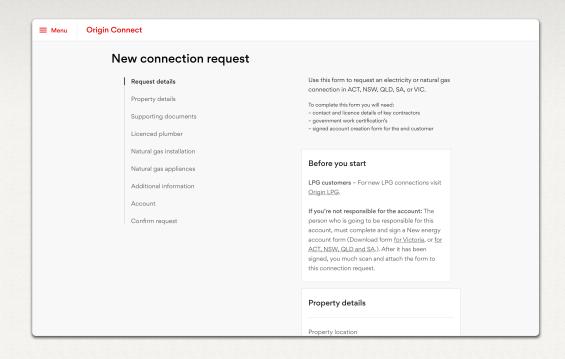

Client
Origin Energy
Interaction & Service Design
Chris McLay
© Origin Energy 2019

Client
Seek Volunteer
Interaction & Visual Design
Chris McLay
© Seek 2018

NSW Volunteering <noreply@volunteer.com.au> To: karen.smith@gmail.com Found 3 Homeless volunteering opportunities in Woolloomooloo SW VOLUNTEERING NSW Check out the 3 new volunteering opportunities this week: Dining Room Assistant - Matthew Talbot Hostel. Woolloomooloo St Vincent de Paul Society NSW Woolloomooloo NSW Ongoing commitment The Matthew Talbot Hostel provides accommodation and specialised support to people who are homeless or at risk of homelessness. The service aims to provide immediate support and accommodation for people at the time of crisis as well as facilitate access to other essential services and more permanent Kiosk Attendant -Matthew Talbot Hostel. Woolloomooloo St Vincent de Paul Society NSW Woolloomooloo NSW M Ongoing commitment The Matthew Talbot Hostel provides accommodation and specialised support to people who are homeless or at risk of homelessness. The service aims to provide immediate support and accommodation for people at the time of crisis as well as facilitate access to other essential services and more permanent