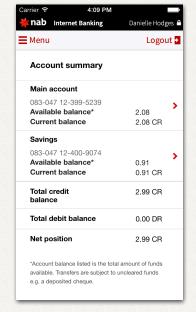

## Chris McLay.

National Australia Bank

Interaction Design Chris McLay

© National Australia Bank 2014

Client National Australia Bank Interaction Design Chris McLay