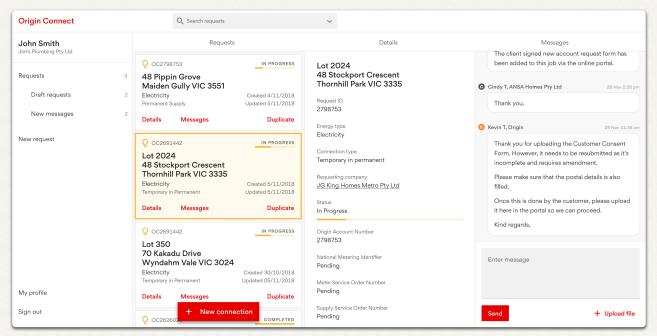

Client
Origin Energy
Interaction & Service Design
Chris McLay
© Origin Energy 2019

Client
Seek Volunteer
Interaction & Visual Design
Chris McLay
© Seek 2018

NSW Volunteering <noreply@volunteer.com.au> To: karen.smith@gmail.com Found 3 Homeless volunteering opportunities in Woolloomooloo SW VOLUNTEERING NSW Check out the 3 new volunteering opportunities this week: Dining Room Assistant - Matthew Talbot Hostel. Woolloomooloo St Vincent de Paul Society NSW Woolloomooloo NSW Ongoing commitment The Matthew Talbot Hostel provides accommodation and specialised support to people who are homeless or at risk of homelessness. The service aims to provide immediate support and accommodation for people at the time of crisis as well as facilitate access to other essential services and more permanent Kiosk Attendant -Matthew Talbot Hostel. Woolloomooloo St Vincent de Paul Society NSW Woolloomooloo NSW M Ongoing commitment The Matthew Talbot Hostel provides accommodation and specialised support to people who are homeless or at risk of homelessness. The service aims to provide immediate support and accommodation for people at the time of crisis as well as facilitate access to other essential services and more permanent