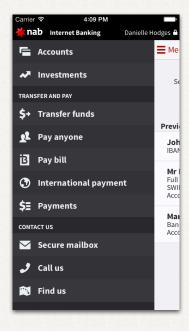

## Chris McLay.

National Australia Bank

Interaction Design Chris McLay

© National Australia Bank 2014

Client National Australia Bank Interaction Design Chris McLay