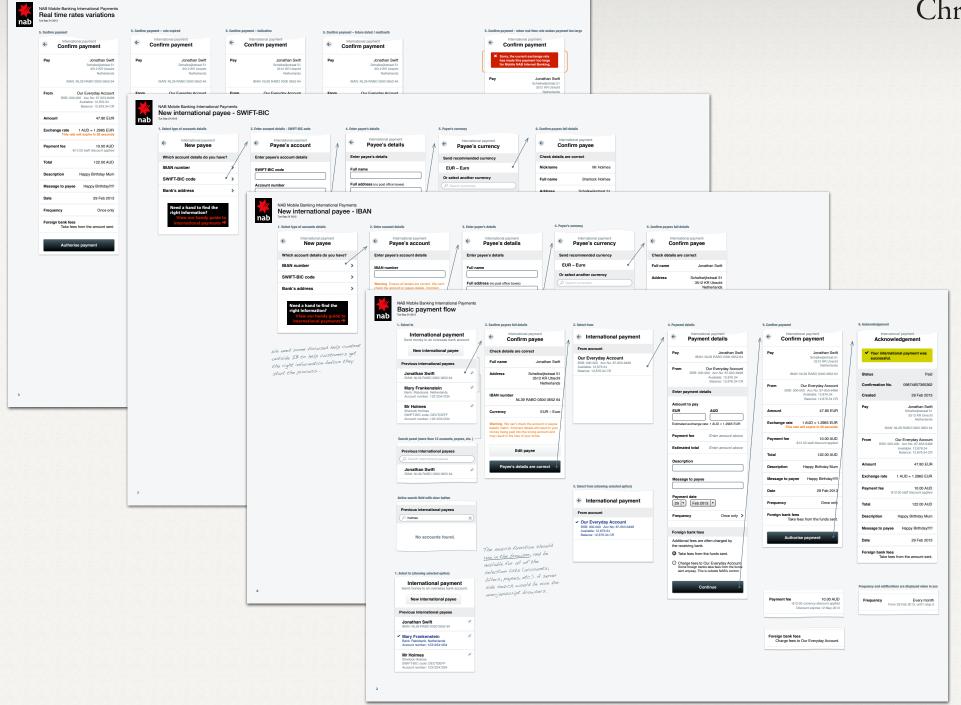

## Chris McLay.

National Australia Bank

Interaction Design Chris McLay

© National Australia Bank 2014

Client National Australia Bank Interaction Design Chris McLay