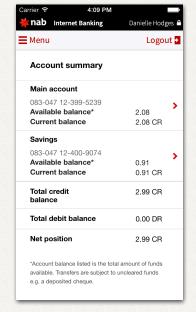

Client
Origin Energy
Interaction & Service Design
Chris McLay
© Origin Energy 2019

National Australia Bank

Interaction Design Chris McLay

© National Australia Bank 2014

Client National Australia Bank Interaction Design Chris McLay