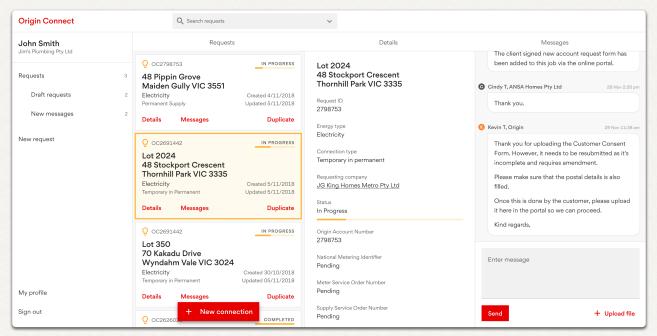

Client
Origin Energy
Interaction & Service Design
Chris McLay
© Origin Energy 2019















National Australia Bank

Interaction Design Chris McLay

© National Australia Bank 2014



Client National Australia Bank Interaction Design Chris McLay





Westpac Banking Corporation

Agency / Vendor Hyro / Infosys

Interaction & Visual Design Chris McLay, Jake Causby & Sam Yoon

© Westpac Banking Corporation 2010









Symplicit

Client

REA Group

Employer

Chris McLay
© REA Group Ltd 2009







Employer
Sensis
Design
Chris McLay &
Sensis Design Team

© Sensis Ltd 2007, 2008





















Design Chris McLay

> Programming Byron Jones

© Magnetic Designs 1990–1995