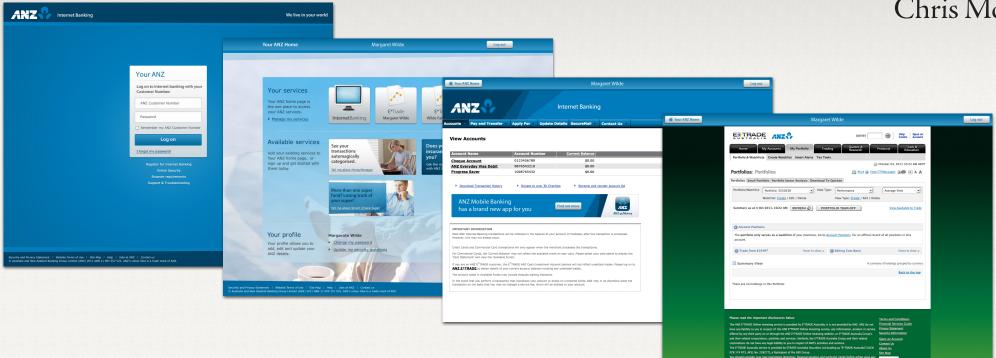

ANZ Group

Interaction Design Chris McLay

© Australia and New Zealand Banking Group Limited 2012

ANZ Instituional

Agency Hyro / M&C Saatchi

Interaction & Visual Design Chris McLay, Emma Gangemi, & Angelito Lawang