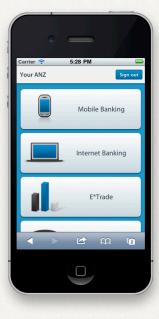

ANZ Group

Interaction Design Chris McLay

© Australia and New Zealand Banking Group Limited 2012

ANZ Instituional

Agency Hyro / M&C Saatchi

Interaction & Visual Design Chris McLay, Emma Gangemi, & Angelito Lawang