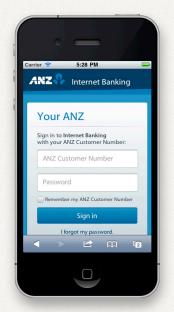

ANZ Group

Interaction Design Chris McLay

© Australia and New Zealand Banking Group Limited 2012

ANZ Instituional

Agency Hyro / M&C Saatchi

Interaction & Visual Design Chris McLay, Emma Gangemi, & Angelito Lawang