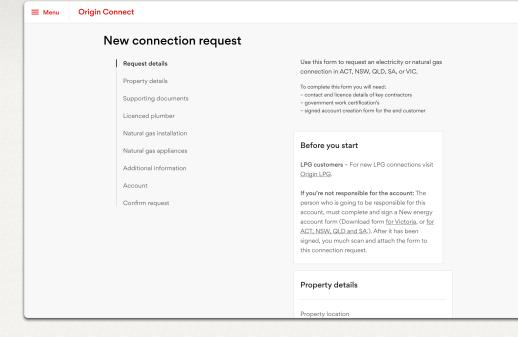

#### New connection request

Use this form to request an electricity or natural gas connection in ACT, NSW, QLD, SA,

or VIC. To complete this form you will need: – contact and licence details of key contractors – government work certification's – signed account creation form for the end customer

#### Before you start

LPG customers – For new LPG connections visit Origin LPG.

If you're not responsible for the account: The person who is going to be responsible for this account, must complete and sign a New energy account form (Download form <u>for Victoria</u>, or for <u>ACT, NSW, QLD and SA</u>.) After it has been signed, you much scan and attach the form to this connection request.