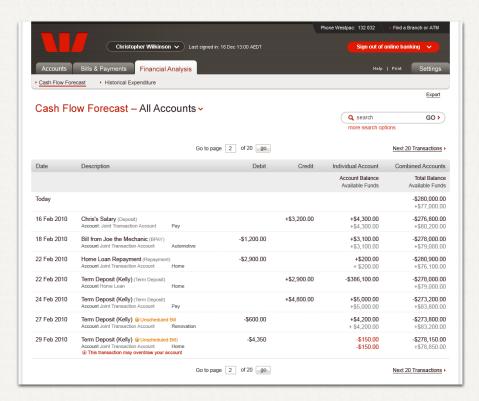

| Summary | for All Account | S |
|---------|-----------------|---|
|---------|-----------------|---|

| -\$280,  | 000.00 +\$77                                                      | Available Funds<br>+\$77,000.00                                                                                                                                                                                                                          |  |
|----------|-------------------------------------------------------------------|----------------------------------------------------------------------------------------------------------------------------------------------------------------------------------------------------------------------------------------------------------|--|
|          | ng Bills & Payments<br>Description                                | Amo                                                                                                                                                                                                                                                      |  |
| 15/01/10 | Bill from Joe the Mech                                            | -\$1,20                                                                                                                                                                                                                                                  |  |
| 15/01/10 | Home Loan Repayment                                               | -\$2,90                                                                                                                                                                                                                                                  |  |
| 15/01/10 | Bob the Builder's Bill                                            | -\$600.                                                                                                                                                                                                                                                  |  |
| 15/01/10 | Car Insurance                                                     | -\$976                                                                                                                                                                                                                                                   |  |
| 15/01/10 | Gym Membership                                                    | -\$40.0                                                                                                                                                                                                                                                  |  |
| 9        | % Upcomin<br>Date<br>15/01/10<br>15/01/10<br>15/01/10<br>15/01/10 | Upcoming Bills & Payments           Date         Description           15/01/10         Bill from Joe the Mech           15/01/10         Home Loan Repayment           15/01/10         Bob the Builder's Bill           15/01/10         Car Insurance |  |

| 05 Feb 2010                                       | Autopayment P<br>Notification | rocessed<br>Read message  |
|---------------------------------------------------|-------------------------------|---------------------------|
| <ul> <li>Car Insurance<br/>05 Feb 2010</li> </ul> | Autopayment Pi<br>Alert       | rocessed<br>Read message  |
| Car Insurance                                     | Autopayment P                 |                           |
| 05 Feb 2010                                       | Alert                         | Read message              |
|                                                   |                               | View all                  |
| Your Cash Flo                                     |                               |                           |
| List Graph                                        | 1 week                        | weeks 1 month             |
| S4k                                               | + + +                         |                           |
|                                                   |                               |                           |
| \$2k                                              | ++++                          | +                         |
|                                                   |                               |                           |
|                                                   |                               |                           |
| \$0                                               |                               |                           |
| \$0<br>21 Feb                                     | 28 Feb                        | 05 Mar                    |
|                                                   | 28 Feb                        | 05 Mar<br><u>View all</u> |

Messages 🔀 <sup>4 unread</sup>

e Entertainment 15% Renovations 9% <u>Wew all</u>, Weeet!

Automotive 16%

Client Westpac Banking Corporation Agency / Vendor Hyro / Infosys

Interaction & Visual Design Chris McLay, Jake Causby & Sam Yoon © Westpac Banking Corporation 2010