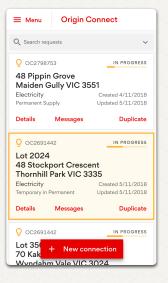

| John Smith             |   | Request                                           | 1                  | Details                                          | Messages                                          |
|------------------------|---|---------------------------------------------------|--------------------|--------------------------------------------------|---------------------------------------------------|
| Jim's Plumbing Pty Ltd |   |                                                   |                    |                                                  | The client signed new account request form has    |
|                        | ç | OC2798753                                         | IN PROGRESS        | Lot 2024                                         | been added to this job via the online portal.     |
| Requests               |   | 18 Pippin Grove<br>Maiden Gully VIC 3551          |                    | 48 Stockport Crescent<br>Thornhill Park VIC 3335 | C Cindy T, ANSA Homes Pty Ltd 28 Nov 2:26 pm      |
| Draft requests         |   | lectricity                                        | Created 4/11/2018  | Request ID                                       |                                                   |
|                        | P | Permanent Supply                                  | Updated 5/11/2018  | 2798753                                          | Thank you.                                        |
| New messages           | 2 | Details Messages                                  | Duplicate          | 2/30/00                                          |                                                   |
|                        |   | indealing and | Duplicate          | Energy type                                      | Kevin T, Origin 29 Nov 11:38 am                   |
| New request            |   |                                                   |                    | Electricity                                      |                                                   |
|                        |   | OC2691442                                         | IN PROGRESS        |                                                  | Thank you for uploading the Customer Consent      |
|                        |   | _ot 2024                                          |                    | Connection type<br>Temporary in permanent        | Form. However, it needs to be resubmitted as it's |
|                        |   | 18 Stockport Crescent                             |                    | remporary in permanent                           | incomplete and requires amendment.                |
|                        |   | Fhornhill Park VIC 3335                           |                    | Requesting company                               | Please make sure that the postal details is also  |
|                        |   | Electricity                                       | Created 5/11/2018  | JG King Homes Metro Pty Ltd                      | filled.                                           |
|                        | т | emporary in Permanent                             | Updated 5/11/2018  |                                                  |                                                   |
|                        |   | Details Messages                                  | Duplicate          | Status                                           | Once this is done by the customer, please upload  |
|                        |   | g                                                 |                    | In Progress                                      | it here in the portal so we can proceed.          |
|                        |   | <b>`</b>                                          |                    |                                                  | Kind regards,                                     |
|                        | Ś | OC2691442                                         | IN PROGRESS        | Origin Account Number<br>2798753                 |                                                   |
|                        |   | _ot 350                                           |                    | 2/98/53                                          |                                                   |
|                        |   | 70 Kakadu Drive                                   |                    | National Metering Identifier                     | Enter message                                     |
|                        |   | Wyndahm Vale VIC 3024                             |                    | Pending                                          | Enter message                                     |
|                        |   | lectricity                                        | Created 30/10/2018 |                                                  |                                                   |
|                        | т | emporary in Permanent                             | Updated 05/11/2018 | Meter Service Order Number                       |                                                   |
| My profile             | C | Details Messages                                  | Duplicate          | Pending                                          |                                                   |
|                        |   | 1                                                 |                    | Supply Service Order Number                      |                                                   |
| Sign out               |   | OC262603                                          | COMPLETED          | Pending                                          | Send + Upload file                                |