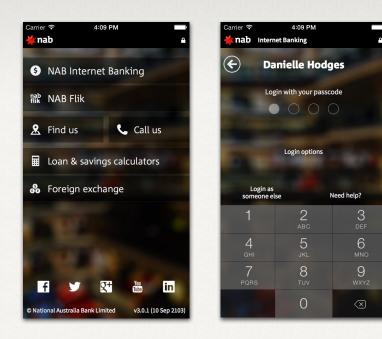

>

>

Client National Australia Bank

Interaction Design Chris McLay © National Australia Bank 2014

NAB Mobile Banking Security & Navigation Updates - interaction design

NAB Mobile Banking International Payments - interaction design