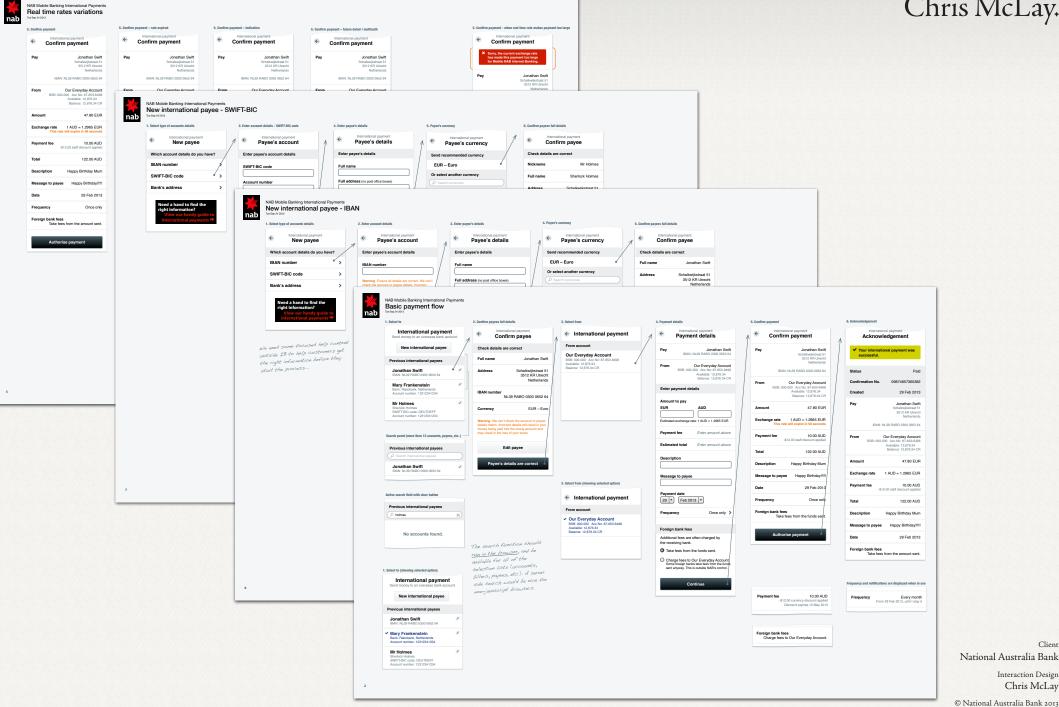

Client ANZ Instituional

Agency Hyro / M&C Saatchi

Interaction & Visual Design Chris McLay, Emma Gangemi, & Angelito Lawang

> © Australia and New Zealand Banking Group Limited 2011

ANZ Live in Your World - interaction design