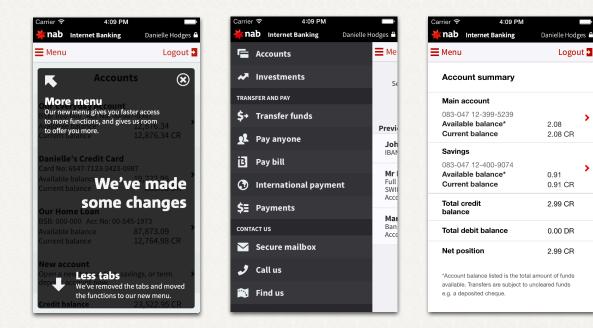

>

>

Client National Australia Bank

Interaction Design Chris McLay © National Australia Bank 2014

NAB Mobile Banking Security & Navigation Updates - interaction design

NAB Mobile Banking International Payments - interaction design