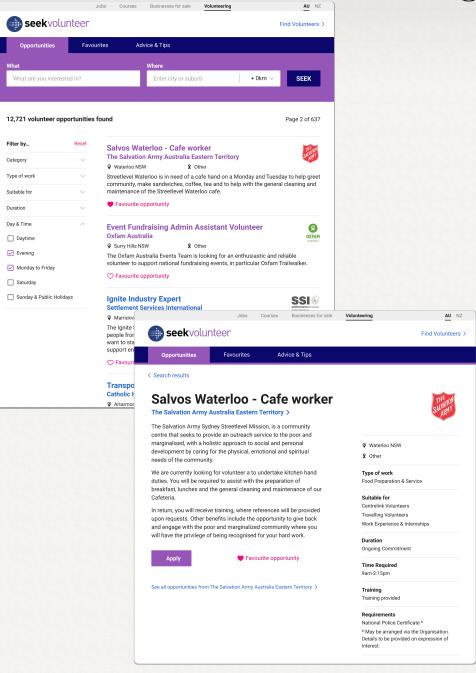

Client Origin Energy Interaction & Service Design Chris McLay © Origin Energy 2019

Client Seek Volunteer

Interaction & Visual Design Chris McLay © Seek 2018

Client GOLDOC / Seek Jobs

Interaction & Visual Design Chris McLay © Seek 2017, 2018