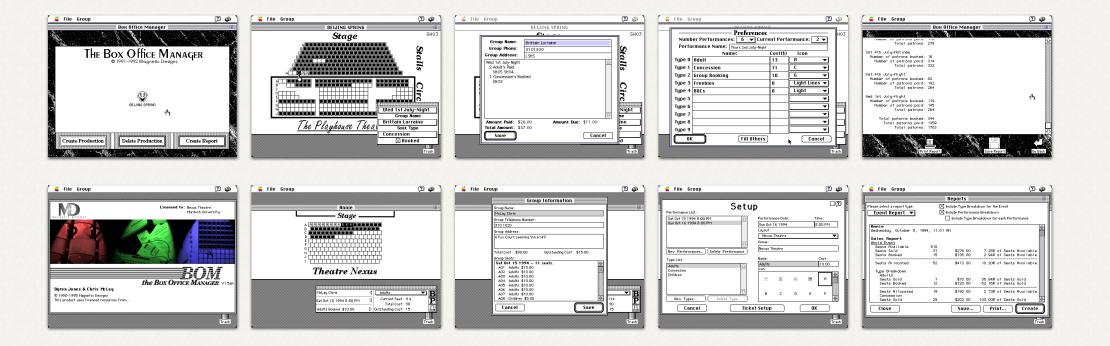

The Fantastical Adventures of Leonardo da Vinci - projection design

Design Chris McLay Programming Byron Jones © Magnetic Designs 1990–1995

The Box Office Manager - software user interface design