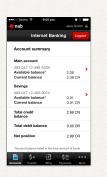

>

>

Client National Australia Bank

Interaction Design Chris McLay © National Australia Bank 2014

NAB Mobile Banking Security & Navigation Updates - interaction design

NAB Mobile Banking International Payments - interaction design